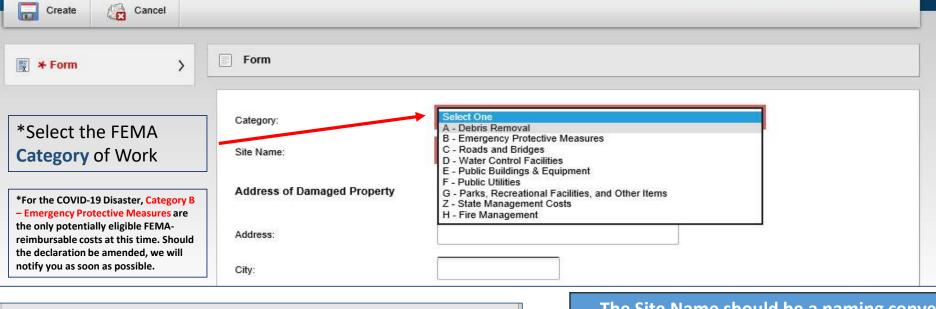

**Step 4:** Create Damage Sites\*

### Create New Damage Site

# The Site Name should be a naming convention that makes it easy for you and VDEM to track.

| EOC Costs                      | Disinfection of Facilities              |
|--------------------------------|-----------------------------------------|
| Emergency Medical<br>Transport | Public Information on Health and Safety |
| Medical Sheltering             | Distribution of Food and Water          |
| Law Enforcement                |                                         |