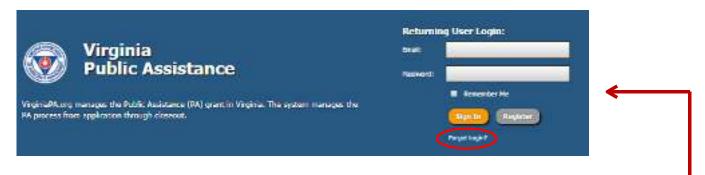

#### Step 2: Log-in or Register for Access

VirginiaPA.org manages the Public Assistance (PA) grant in Virginia. The system manages the PA process from application through closeout.

#### Login

This is the login screen. Enter your email address and password here.

If you do not have an account, click the **Register for Access** link to register for the site.

#### **Register for Access**

This is the registration screen. All boxes highlighted in red must be completed before submitting the form.

- 1. If you have an account, but cannot remember your password click "Forgot Login?"
- 2. That will take you to the **Retrieve Account Information** screen where you will input your email address and wait for the emailed instructions.