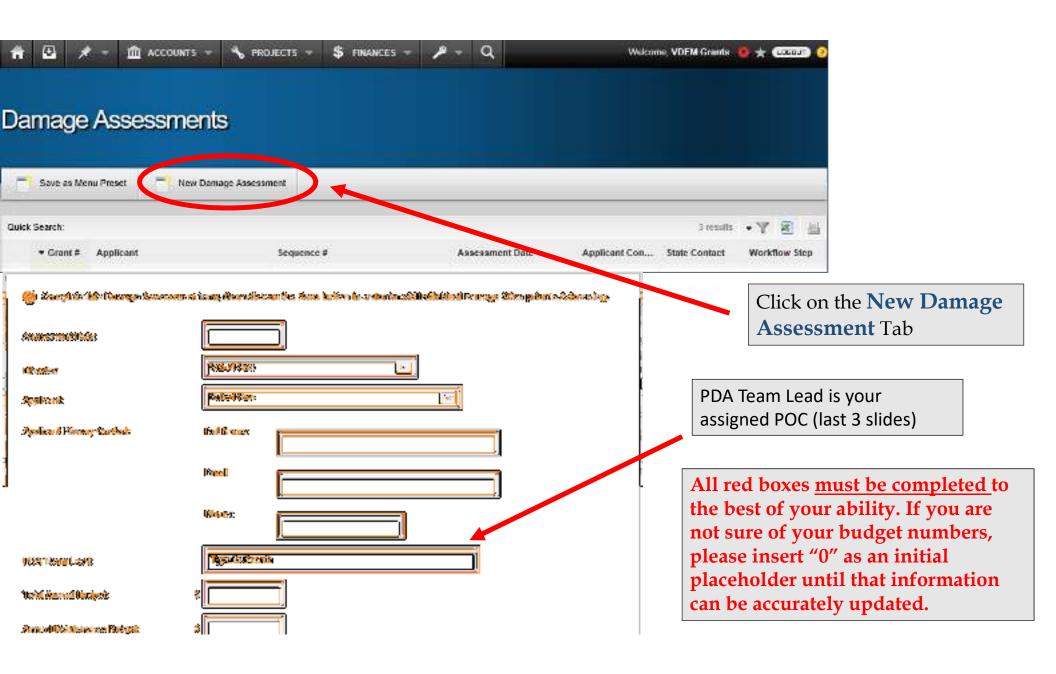

#### My Home

After logging in you will come to your **Homepage**. Your **Homepage** will feature all of the grants attached to you as an Applicant user.

Step 3: Create a Damage Assessment THE ACCOUNTS + SPREAMENTS -Welcome, VDEM Grants 😻 🛊 Loncur 🕦 My Home From your **Homepage** click on the Accounts tab Quick Start Guides? Applicant You Represent Welcome to WightaPA.org/To view training videos, reference user guides, or submit a support ticket, see the help icon located in the tep-Virginia Department of Emergency right comet of the screen ( + ). Management Trust Require for Assistance Maie Damaga Accessment M Open Grants Quick Search: ACCOUNTS T PROJECTS \* Wishmic, Robert Coates \* Grant # **Grant Name** Applicant N Bearth Grants, Applicants and Accounts Service Statute, Transatio 1855. Winginia Dap Q 3448 COVID Severe Storms and Flood... Virginia Dep Requests & Forms Listings & Reports Damage Stee Grant Listing Damage Assessments Applicant Using Save Requests for resistance Account Listing Funding Agreements (PA) Account Contact Listing Withdraw Requests Meeting Listing **Summary** Appeal Requets Issue Listing From the accounts tab click on Account Closeouts Manage the "Damage Assessments" Contracts Change 8. General

### Create New Damage Assessment

When the form is completed, click the **Create** tab.

| Describe damages that constitute a health and safety hazard to the general public?                                              |        |
|---------------------------------------------------------------------------------------------------------------------------------|--------|
|                                                                                                                                 | 0      |
| escribe the different populations adversely affected either directly or indirectly by the loss of public facilities or damages? | ¥      |
|                                                                                                                                 | ^      |
|                                                                                                                                 | ~      |
| escribe the economic impact?                                                                                                    |        |
|                                                                                                                                 | ^      |
|                                                                                                                                 | ~      |
| id previous state or local hazard mitigation measures reduce otherwise eligible costs?                                          |        |
|                                                                                                                                 | ^      |
|                                                                                                                                 | ~      |
| an the potential sub-grantee respond and recover from the damages quickly and without a degradation of services?                |        |
|                                                                                                                                 | ^      |
|                                                                                                                                 | $\sim$ |
| hat is the impact on Public Services if a declaration is not granted?                                                           |        |
|                                                                                                                                 | ^      |
|                                                                                                                                 | $\sim$ |

While all fields are not required to continue to the next step, we request that they are filled out as accurately and completely as possible.

These questions help provide context to your application by describing disaster-related impacts, which is needed when justifying the request for assistance to FEMA.