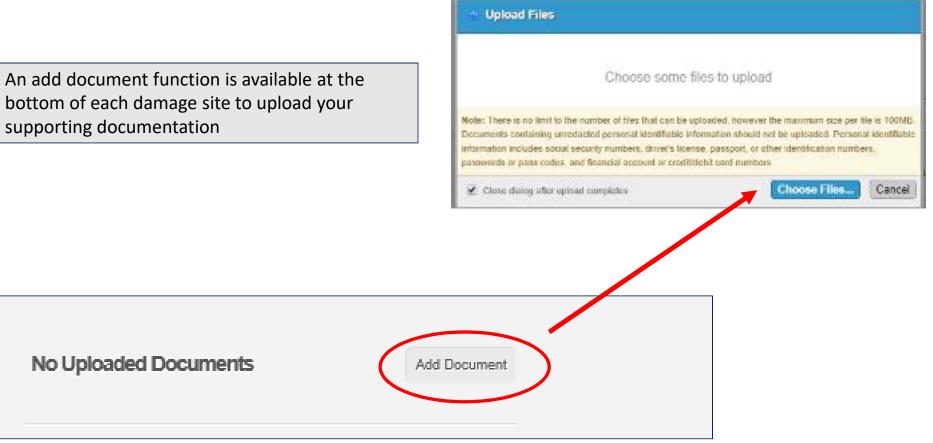

y as possible.

These questions help provide context to your application by describing disaster-related impacts, which is needed when justifying the request for assistance to FEMA.

**Step 4:** Create Damage Sites\*



### Create New Damage Site





# The Site Name should be a naming convention that makes it easy for you and VDEM to track.

| EOC Costs                      | Disinfection of Facilities              |
|--------------------------------|-----------------------------------------|
| Emergency Medical<br>Transport | Public Information on Health and Safety |
| Medical Sheltering             | Distribution of Food and Water          |
| Law Enforcement                |                                         |



bottom of each damage site to upload your supporting documentation







#### Description of Damages/Costs:

#### Examples:

- Disinfection of Facility
- Purchase of facemasks
- Labor costs for cleaning

#### Migglei a Public Assistance PIGA Summary of Dannagea for Potential Sult-Crombe

| Category                                   | Inspected  |        | Projected  |              | Total      |              |
|--------------------------------------------|------------|--------|------------|--------------|------------|--------------|
| Category                                   | # of Sites | Cost   | # of Sites | Cost         | # of Sites | Cost         |
| A - Debris Removal                         | 0          | \$0.00 | 0          | \$0.00       | 0          | \$0.00       |
| B - Emer. Prot. Meas.                      | 0          | \$0.00 | 3