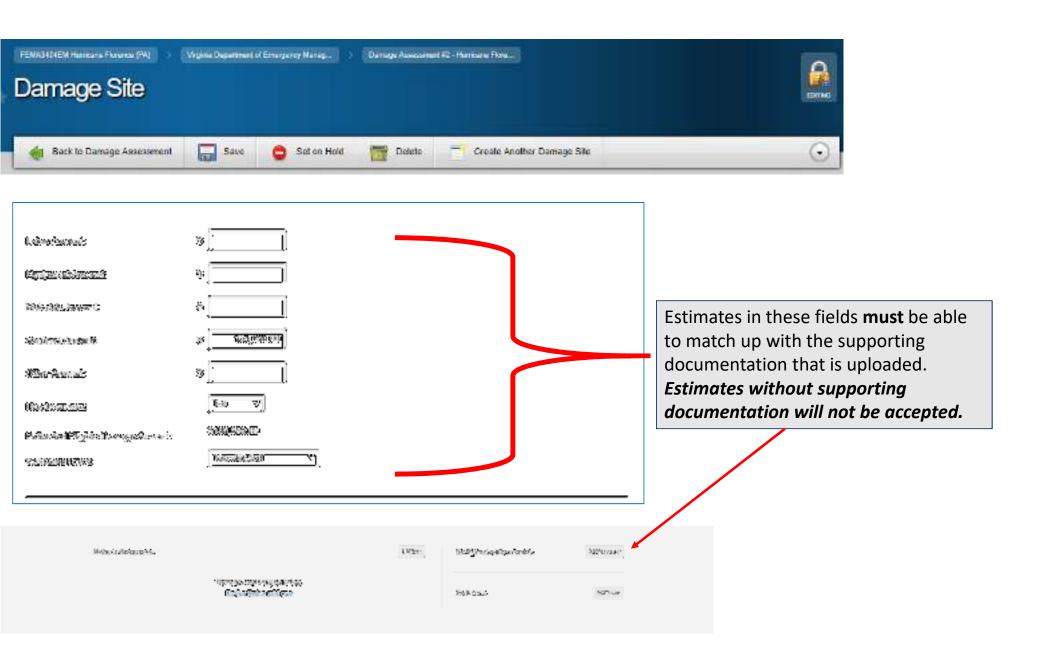

step, we request that they are filled out as accurately and completely as possible.

These questions help provide context to your application by describing disaster-related impacts, which is needed when justifying the request for assistance to FEMA.

**Step 4:** Create Damage Sites\*



### Create New Damage Site





# The Site Name should be a naming convention that makes it easy for you and VDEM to track.

| EOC Costs                      | Disinfection of Facilities              |
|--------------------------------|-----------------------------------------|
| Emergency Medical<br>Transport | Public Information on Health and Safety |
| Medical Sheltering             | Distribution of Food and Water          |
| Law Enforcement                |                                         |



bottom of each damage site to upload your supporting documentation







#### Description of Damages/Costs:

#### Examples:

- Disinfection of Facility
- Purchase of facemasks
- Labor costs for cleaning

#### Migglei a Public Assistance PIGA Summary of Dannagea for Potential Sult-Crombe

| Category                                   | Inspected  |        | Projected  |              | Total      |              |
|--------------------------------------------|------------|--------|------------|--------------|------------|--------------|
| Category                                   | # of Sites | Cost   | # of Sites | Cost         | # of Sites | Cost         |
| A - Debris Removal                         | 0          | \$0.00 | 0          | \$0.00       | 0          | \$0.00       |
| B - Em