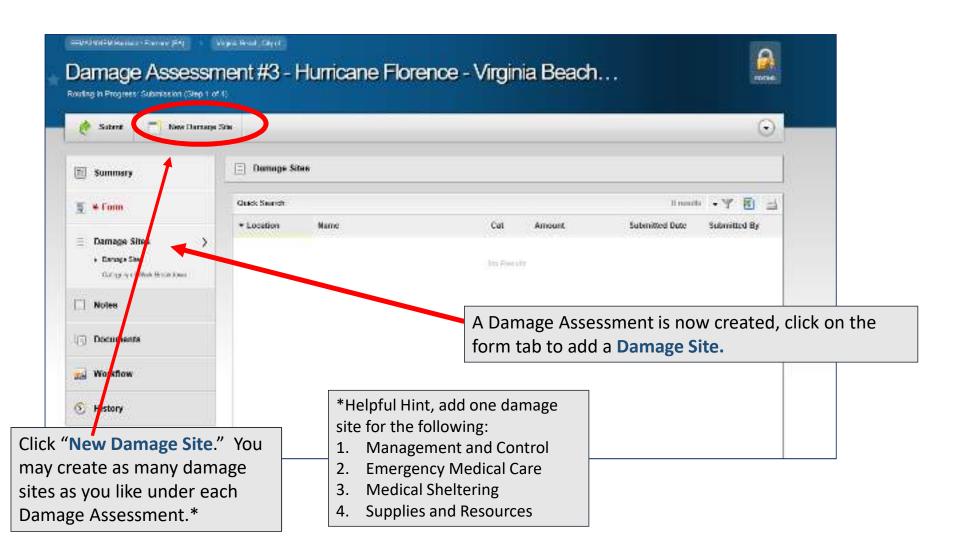

**Step 4:** Create Damage Sites\*

### Create New Damage Site

# The Site Name should be a naming convention that makes it easy for you and VDEM to track.

| EOC Costs                      | Disinfection of Facilities              |
|--------------------------------|-----------------------------------------|
| Emergency Medical<br>Transport | Public Information on Health and Safety |
| Medical Sheltering             | Distribution of Food and Water          |
| Law Enforcement                |                                         |